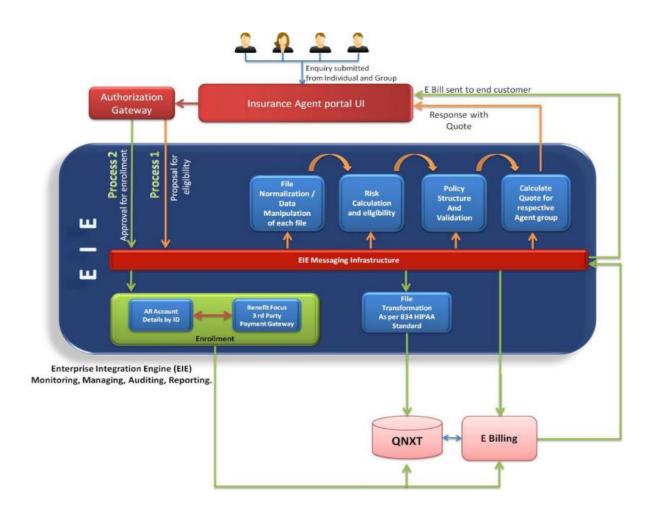

## **Executive Summary**

This Q2C (Quote to Card) is able to integrate with Insurance Company and QNXT enterprise administration platforms and End-to-End solution for payers and agents in terms of sales and service. Sales and Services include prospecting, rating, underwriting, enrollment, billing, membership and customer service.

#### Solution:

- SrinSoft developed and implemented Quote-To-Card (Q2C) automation solutions using Fuse stack.
- Implemented Enterprise Interface Engine (EIE) System which is targeted to standardize and streamline the exchange of electronic data in support of business.