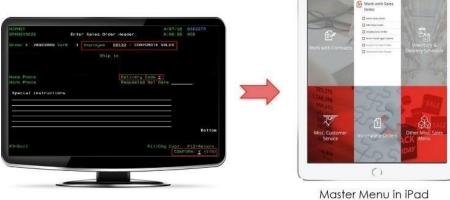

## **Benefits**

- Instant billing across the retail floor using iPad
- RPG business logic and DB access remain unchanged
- Less than 10% of total cost compared to Oracle forms
- Instant ROI

Customer Selection in Synon

Customer Selection in iPad

Payment selection and order completion

Payment selection and order completion

To know more about our IT services and solutions:

Reach us at +1-614-333-5277 <a href="mailto:sales@srinsofttech.com">sales@srinsofttech.com</a>